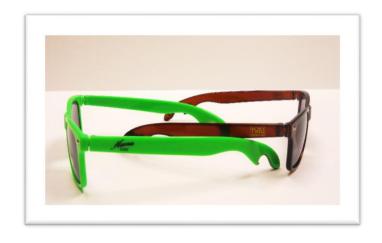

#### On-Premise POS

Wristbands with Motu Rum, Ice Fox Vodka and Hana Gin's Logo

Sunglasses with
Built-in Bottle
Openers for Motu,
Ice Fox, Hana and
HM.

Polo Shirts in Black and Gray with Logos of Motu, Ice Fox, Hana, HM and Majeste. Available in sized S-XXL.