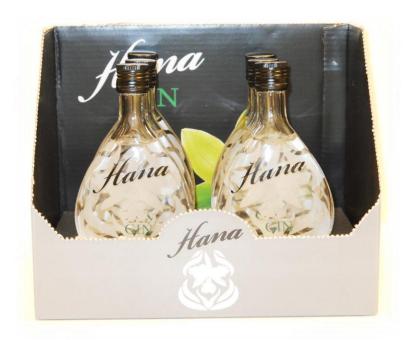

## A Drink for Two with Branded Spirits' 100ml Minis

Majeste for Two

HM the King for Two

Ice Fox for Two

Hana for Two