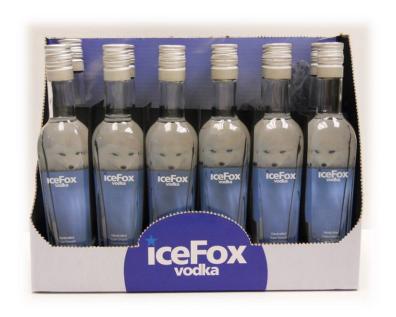

#### Pour Spouts & Hats

In-Store display boxed of our 100ml bottles. Boxes come with perforated cardboard for easy set-up.

Piano Wood Box Display featuring all of Branded Spirits' 100ml Bottles.