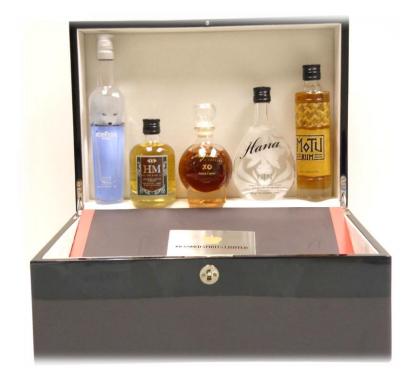

### Off-Premise POS

Hana Gin, Motu Rum, HM Scotch and Majeste VSOP all come with custom, magnetically closing custom gift boxes.

Majeste XO and gift box includes a chain. Ice Fox has an LED light box that back lights a 750ml bottle.