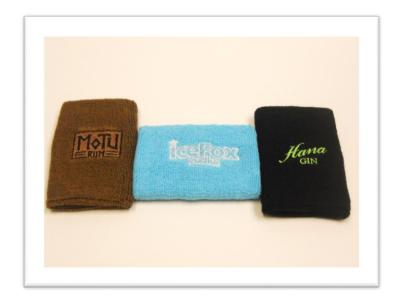

#### On-Premise POS

Wristbands with Motu Rum, Ice Fox Vodka and Hana Gin's Logo

Sunglasses with
Built-in Bottle
Openers for Motu,
Ice Fox, Hana and
HM.

Polo Shirts in Black and Gray with Logos of Motu, Ice Fox, Hana, HM and Majeste. Available in sized S-XXL.