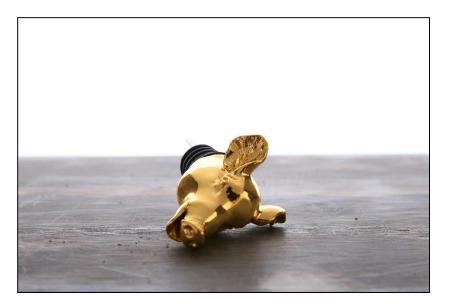

#### Pour Spouts & Hats

In-Store display boxed of our 100ml bottles. Boxes come with perforated cardboard for easy set-up.

Piano Wood Box Display featuring all of Branded Spirits' 100ml Bottles.