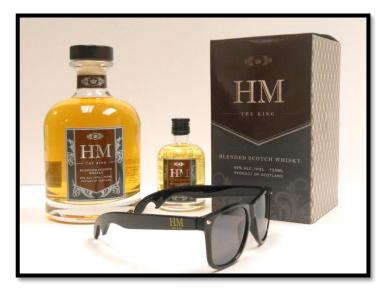

## A Drink for Two with Branded Spirits' 100ml Minis

Majeste for Two

HM the King for Two

Ice Fox for Two

Hana for Two