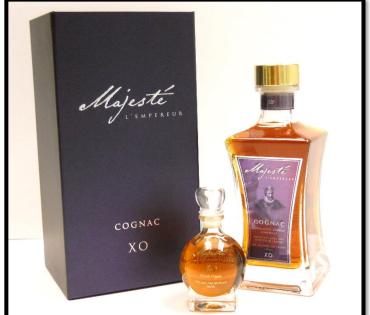

## A Drink for Two with Branded Spirits' 100ml Minis

Majeste for Two

HM the King for Two

Ice Fox for Two

Hana for Two

### Off-Premise POS

Hana Gin, Motu Rum, HM Scotch and Majeste VSOP all come with custom, magnetically closing custom gift boxes.

Majeste XO and gift box includes a chain. Ice Fox has an LED light box that back lights a 750ml bottle.