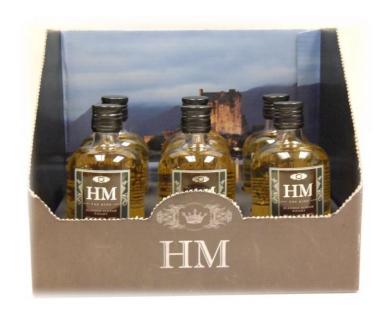

#### Pour Spouts & Hats

In-Store display boxed of our 100ml bottles. Boxes come with perforated cardboard for easy set-up.

Piano Wood Box Display featuring all of Branded Spirits' 100ml Bottles.