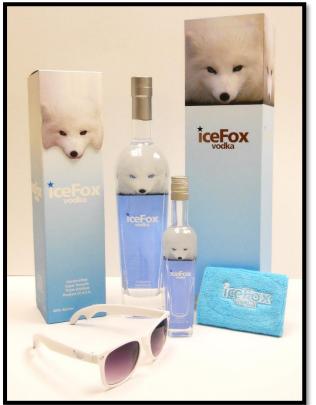

#### On-Premise POS

Wristbands with Motu Rum, Ice Fox Vodka and Hana Gin's Logo

Sunglasses with
Built-in Bottle
Openers for Motu,
Ice Fox, Hana and
HM.

Polo Shirts in Black and Gray with Logos of Motu, Ice Fox, Hana, HM and Majeste. Available in sized S-XXL.

## A Drink for Two with Branded Spirits' 100ml Minis

Majeste for Two

HM the King for Two

Ice Fox for Two

Hana for Two