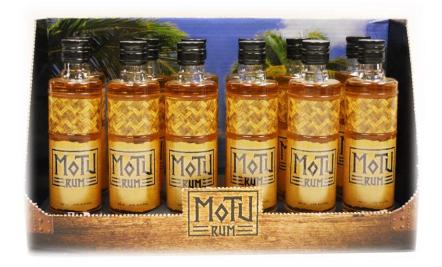

#### Pour Spouts & Hats

In-Store display boxed of our 100ml bottles. Boxes come with perforated cardboard for easy set-up.

Piano Wood Box Display featuring all of Branded Spirits' 100ml Bottles.