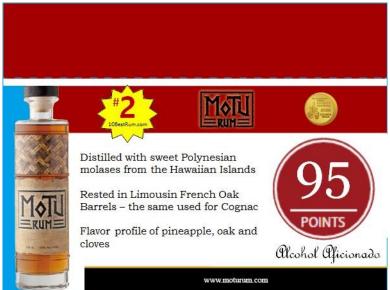

# **Branded Spirits Limited**

**POS Brochure** 

#### On-Premise POS



Wristbands with Motu Rum, Ice Fox Vodka and Hana Gin's Logo





Sunglasses with
Built-in Bottle
Openers for Motu,
Ice Fox, Hana and
HM.

Polo Shirts in Black and Gray with Logos of Motu, Ice Fox, Hana, HM and Majeste. Available in sized S-XXL.



## A Drink for Two with Branded Spirits' 100ml Minis





Majeste for Two





HM the King for Two





Ice Fox for Two



Hana for Two







### Off-Premise POS

Hana Gin, Motu Rum, HM Scotch and Majeste VSOP all come with custom, magnetically closing custom gift boxes.







Majeste XO and gift box includes a chain. Ice Fox has an LED light box that back lights a 750ml bottle.







#### Shelf Talkers & Neck Tags













#### Pour Spouts & Hats











In-Store display boxed of our 100ml bottles. Boxes come with perforated cardboard for easy set-up.



Piano Wood Box Display featuring all of Branded Spirits' 100ml Bottles.







# High End Incentives and Gifts



Branded Spirits Neoprene Backpack



Branded Spirits Premium, Genuine Leather Purse



Branded Spirits Winter Coat (S – XL available)