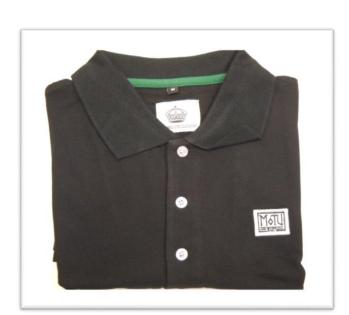

#### On-Premise POS

Wristbands with Motu Rum, Ice Fox Vodka and Hana Gin's Logo

Sunglasses with
Built-in Bottle
Openers for Motu,
Ice Fox, Hana and
HM.

Polo Shirts in Black and Gray with Logos of Motu, Ice Fox, Hana, HM and Majeste. Available in sized S-XXL.