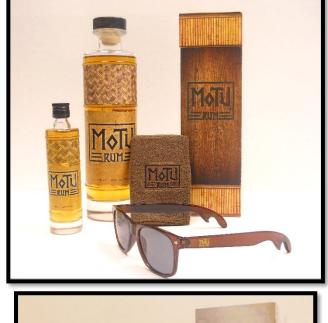

#### On-Premise POS

Wristbands with Motu Rum, Ice Fox Vodka and Hana Gin's Logo

Sunglasses with
Built-in Bottle
Openers for Motu,
Ice Fox, Hana and
HM.

Polo Shirts in Black and Gray with Logos of Motu, Ice Fox, Hana, HM and Majeste. Available in sized S-XXL.

## A Drink for Two with Branded Spirits' 100ml Minis

Majeste for Two

HM the King for Two

Ice Fox for Two

Hana for Two