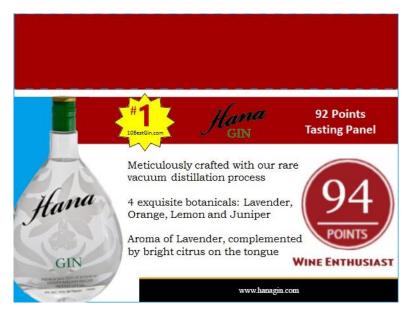

# **Branded Spirits Limited**

**POS Brochure** 

#### On-Premise POS



Wristbands with Motu Rum, Ice Fox Vodka and Hana Gin's Logo





Sunglasses with
Built-in Bottle
Openers for Motu,
Ice Fox, Hana and
HM.

Polo Shirts in Black and Gray with Logos of Motu, Ice Fox, Hana, HM and Majeste. Available in sized S-XXL.



## A Drink for Two with Branded Spirits' 100ml Minis





Majeste for Two





HM the King for Two





Ice Fox for Two



Hana for Two







### Off-Premise POS

Hana Gin, Motu Rum, HM Scotch and Majeste VSOP all come with custom, magnetically closing custom gift boxes.







Majeste XO and gift box includes a chain. Ice Fox has an LED light box that back lights a 750ml bottle.







#### Shelf Talkers & Neck Tags













#### Pour Spouts & Hats











In-Store display boxed of our 100ml bottles. Boxes come with perforated cardboard for easy set-up.



Piano Wood Box Display featuring all of Branded Spirits' 100ml Bottles.







# High End Incentives and Gifts



Branded Spirits Neoprene Backpack



Branded Spirits Premium, Genuine Leather Purse



Branded Spirits Winter Coat (S – XL available)