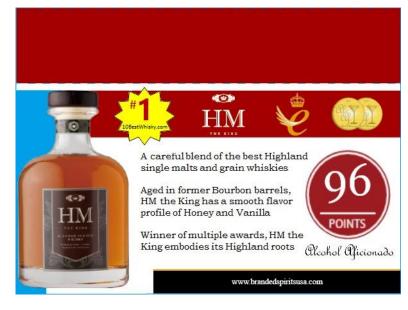

# **Branded Spirits Limited**

**POS Brochure** 

#### On-Premise POS



Wristbands with Motu Rum, Ice Fox Vodka and Hana Gin's Logo





Sunglasses with
Built-in Bottle
Openers for Motu,
Ice Fox, Hana and
HM.

Polo Shirts in Black and Gray with Logos of Motu, Ice Fox, Hana, HM and Majeste. Available in sized S-XXL.



## A Drink for Two with Branded Spirits' 100ml Minis





Majeste for Two





HM the King for Two





Ice Fox for Two



Hana for Two







### Off-Premise POS

Hana Gin, Motu Rum, HM Scotch and Majeste VSOP all come with custom, magnetically closing custom gift boxes.







Majeste XO and gift box includes a chain. Ice Fox has an LED light box that back lights a 750ml bottle.







#### Shelf Talkers & Neck Tags













#### Pour Spouts & Hats











In-Store display boxed of our 100ml bottles. Boxes come with perforated cardboard for easy set-up.



Piano Wood Box Display featuring all of Branded Spirits' 100ml Bottles.







# High End Incentives and Gifts



Branded Spirits Neoprene Backpack



Branded Spirits Premium, Genuine Leather Purse



Branded Spirits Winter Coat (S – XL available)