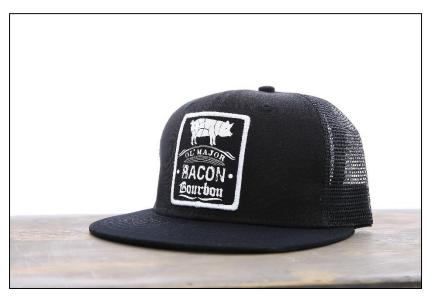

#### Pour Spouts & Hats

In-Store display boxed of our 100ml bottles. Boxes come with perforated cardboard for easy set-up.

Piano Wood Box Display featuring all of Branded Spirits' 100ml Bottles.