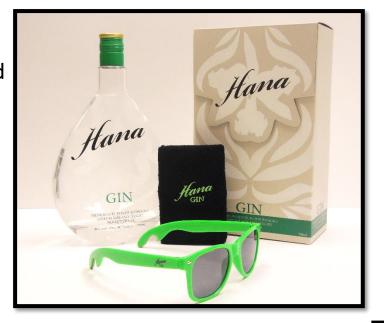

### Off-Premise POS

Hana Gin, Motu Rum, HM Scotch and Majeste VSOP all come with custom, magnetically closing custom gift boxes.

Majeste XO and gift box includes a chain. Ice Fox has an LED light box that back lights a 750ml bottle.