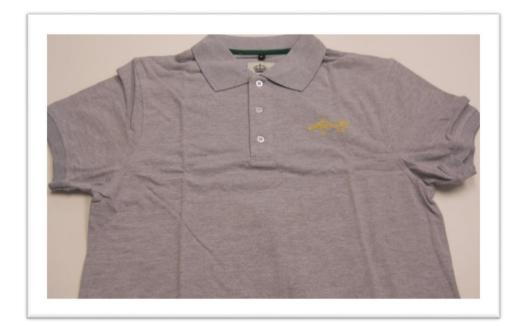

#### On-Premise POS

Wristbands with Motu Rum, Ice Fox Vodka and Hana Gin's Logo

Sunglasses with
Built-in Bottle
Openers for Motu,
Ice Fox, Hana and
HM.

Polo Shirts in Black and Gray with Logos of Motu, Ice Fox, Hana, HM and Majeste. Available in sized S-XXL.