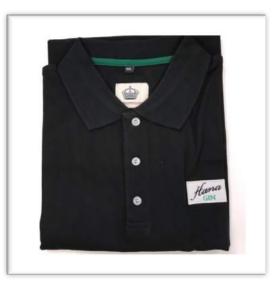

# **On-Premise POS**

Wristbands with Motu Rum, Ice Fox Vodka and Hana Gin's Logo

Sunglasses with Built-in Bottle Openers for Motu, Ice Fox, Hana and HM.

Polo Shirts in Black and Gray with Logos of HM. Available in sized S-XXL.