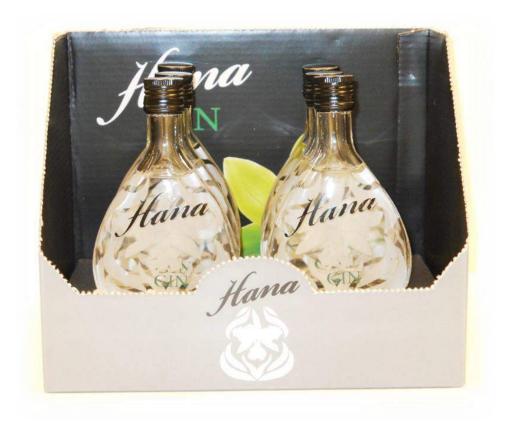

# Hana Gin

**POS Brochure** 

# **On-Premise POS**





Wristbands with Motu Rum, Ice Fox Vodka and Hana Gin's Logo

Sunglasses with Built-in Bottle Openers for Motu, Ice Fox, Hana and HM.





Polo Shirts in Black and Gray with Logos of HM. Available in sized S-XXL.

### A Drink for Two with Hana Gin' Minis





# **Off-Premise POS**





Hana Gin with custom, magnetically closing custom gift boxes.

#### Shelf Talkers & Neck Tags







In-Store display boxed of our 100ml bottles. Boxes come with perforated cardboard for easy set-up. Piano Wood Box Display featuring all of Branded Spirits' 100ml Bottles.



#### Refreshingly light and vibrant gin profiling notes of juniper, lavender and citrus.



#### **Event Photos**





## High End Incentives and Gifts



Branded Spirits Neoprene Backpack



Branded Spirits Premium, Genuine Leather Purse



Branded Spirits Winter Coat (S – XLavailable)