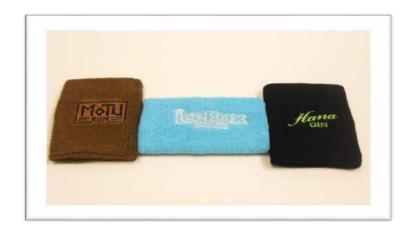

# **On-Premise POS**

Wristbands with Motu Rum, Ice Fox Vodka and Hana Gin's Logo

Sunglasses with Built-in Bottle Openers for Motu, Ice Fox, Hana and HM.

Polo Shirts in Black and Gray with Logos of HM. Available in sized S-XXL.