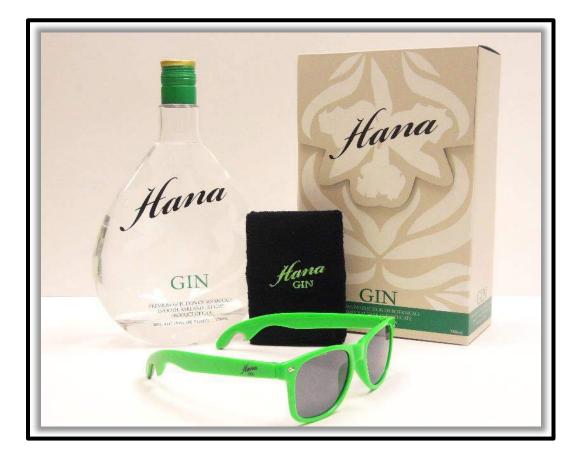

# **On-Premise POS**

Wristbands with Motu Rum, Ice Fox Vodka and Hana Gin's Logo

Sunglasses with Built-in Bottle Openers for Motu, Ice Fox, Hana and HM.

Polo Shirts in Black and Gray with Logos of HM. Available in sized S-XXL.