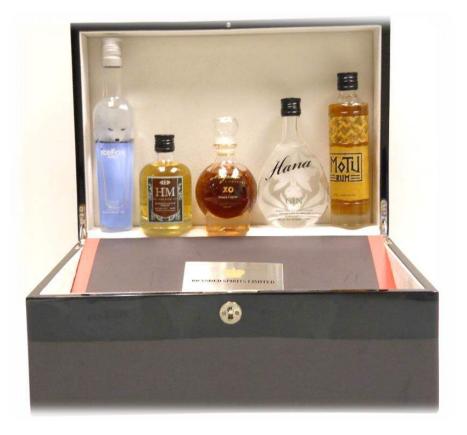

#### Shelf Talkers & Neck Tags

In-Store display boxed of our 100ml bottles. Boxes come with perforated cardboard for easy set-up. Piano Wood Box Display featuring all of Branded Spirits' 100ml Bottles.