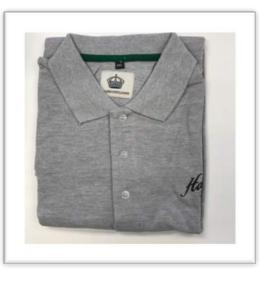

# **On-Premise POS**

Wristbands with Motu Rum, Ice Fox Vodka and Hana Gin's Logo

Sunglasses with Built-in Bottle Openers for Motu, Ice Fox, Hana and HM.

Polo Shirts in Black and Gray with Logos of HM. Available in sized S-XXL.