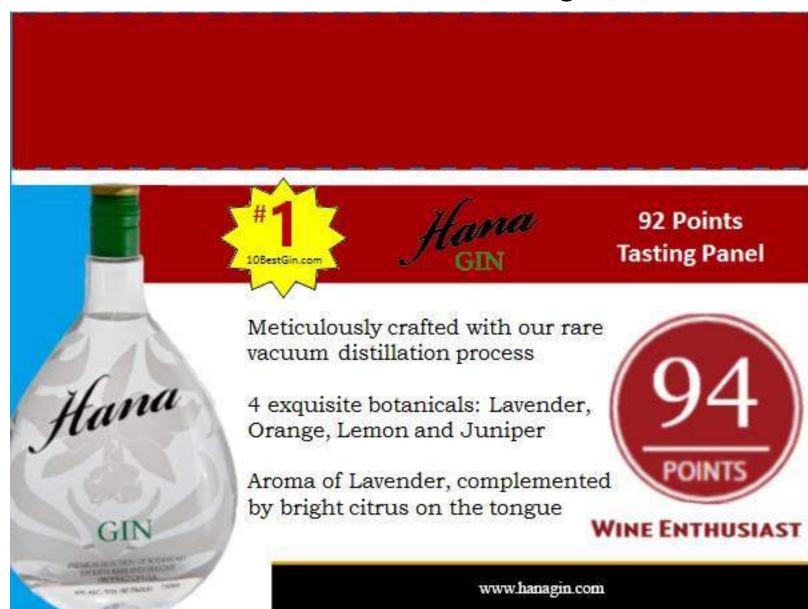

#### Refreshingly light and vibrant gin profiling notes of juniper, lavender and citrus.