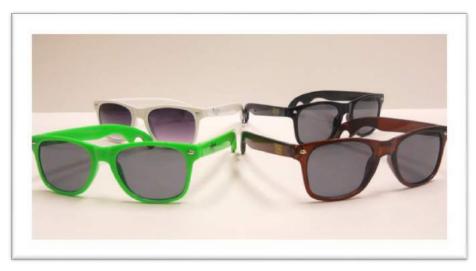

# **On-Premise POS**

Wristbands with Motu Rum, Ice Fox Vodka and Hana Gin's Logo

Sunglasses with Built-in Bottle Openers for Motu, Ice Fox, Hana and HM.

Polo Shirts in Black and Gray with Logos of HM. Available in sized S-XXL.