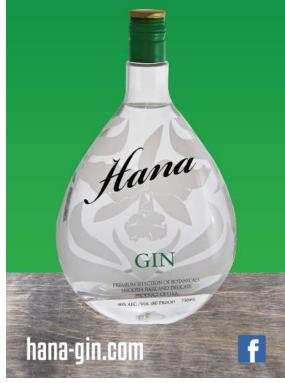

#### Refreshingly light and vibrant gin profiling notes of juniper, lavender and citrus.